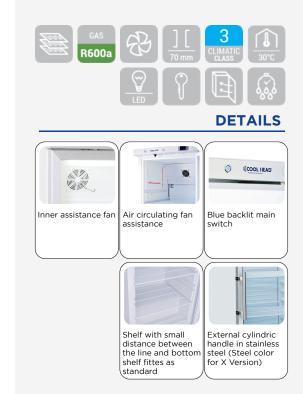

# **GENERAL FEATURES**

| 400 Lt. Refrigerated upright (GLASS DOOR)                 | • |
|-----------------------------------------------------------|---|
| S/S external cabinet, thermoformed internally             | • |
| Roll-bond evaporator system with fan assisted cooling     | • |
| Automatic compressor cycle defrost                        | • |
| Foaming Agent Cyclopentane (70mm per side)                | • |
| Digital Thermostat and internal LED light                 | • |
| High temperature alarm                                    | • |
| Removable Gasket                                          | • |
| Door: Self closing and reversible door fitted as standard | • |
| Lock and main switch fitted as standard                   | • |
| Adjustable shelves: 4 Pcs + 1 Pcs Bottom                  | • |
| N.2 Adjustable feet + N.2 Rollers at the back             | • |
| Stainless steel external handle                           | • |
| Energy efficiency class: D                                | • |
|                                                           |   |